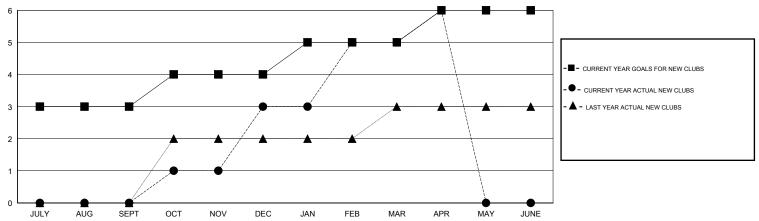

## MONTHLY MEMBERSHIP PROGRESS REPORT

District 323 H2

Results as of: 4/30/2016

GMT: KAMLESH JAIN LOCATION INDIA GMT CA 6

| GWT. TO WILL COTT OF WIT     |                  |           | LOCATION INDIA   |                  |  |
|------------------------------|------------------|-----------|------------------|------------------|--|
|                              |                  | Clubs     |                  |                  |  |
| RESULTS FOR 2015-2016        |                  |           |                  |                  |  |
| QUARTER                      | NEW CLUB<br>GOAL | NEW CLUBS | DROPPED<br>CLUBS | NET<br>GAIN/LOSS |  |
| JULY/AUG/SEPT<br>OCT/NOV/DEC | 3<br>1           | 0         | 2                | -2<br>3          |  |
| JAN/FEB/MAR<br>APR/MAY/JUNE  | 1                | 2         | 0                | 2                |  |
|                              |                  |           |                  |                  |  |

## GOALS AND ACTUAL NEW CLUBS CUMULATIVE