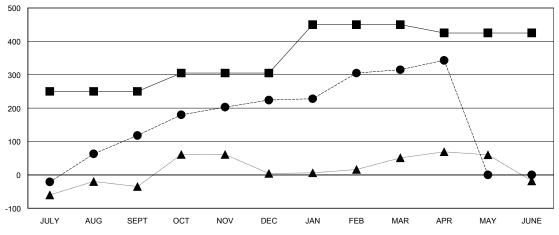

| Members                      |                    |                                     |                    |                  |  |  |
|------------------------------|--------------------|-------------------------------------|--------------------|------------------|--|--|
| RESULTS FOR 2015-2016        |                    |                                     |                    |                  |  |  |
| QUARTER                      | NEW MEMBER<br>GOAL | CHARTER AND<br>NEW MEMBERS<br>ADDED | DROPPED<br>MEMBERS | NET<br>GAIN/LOSS |  |  |
| JULY/AUG/SEPT<br>OCT/NOV/DEC | 250<br>55<br>145   | 212<br>156<br>122                   | 94<br>50<br>31     | 118<br>106<br>91 |  |  |
| JAN/FEB/MAR<br>APR/MAY/JUNE  | -25                | 36                                  | 8                  | 28               |  |  |

## GOALS AND ACTUAL MEMBERS CUMULATIVE

| <b>-</b> | CURRENT YEAR GOALS FOR NEW |
|----------|----------------------------|
| EMB      | ERS                        |

- CURRENT YEAR ACTUAL MEMBERS

- ▲ - LAST YEAR ACTUAL MEMBERS